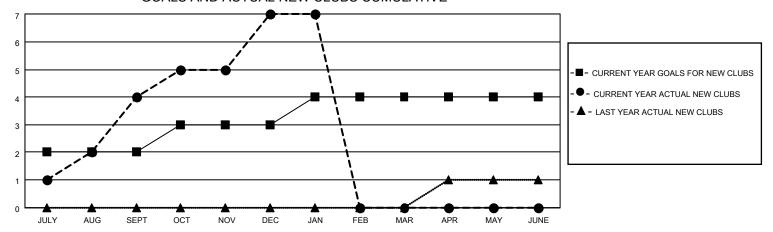

## GOALS AND ACTUAL NEW CLUBS CUMULATIVE

## MONTHLY MEMBERSHIP PROGRESS REPORT

LOCATION INDIA District 320 E Results as of: 1/31/2021

| Clubs         |               |             |               | Members               |                        |                         |                                                    |  |
|---------------|---------------|-------------|---------------|-----------------------|------------------------|-------------------------|----------------------------------------------------|--|
|               | RESULTS FOR   | R 2020-2021 |               | RESULTS FOR 2020-2021 |                        |                         |                                                    |  |
| QUARTER       | NEW CLUB GOAL | NEW CLUBS   | DROPPED CLUBS | QUARTER MEME          | BER GROWTH NET<br>GOAL | MEMBER GROWTH<br>ACTUAL | DROPPED<br>MEMBERS ACTUAL<br>(including transfers) |  |
| JULY/AUG/SEPT | 2             | 4           | 0             | JULY/AUG/SEPT         | 75                     | 241                     | 61                                                 |  |
| OCT/NOV/DEC   | 1             | 3           | 0             | OCT/NOV/DEC           | 25                     | 208                     | 75                                                 |  |
| JAN/FEB/MAR   | 1             | 0           | 0             | JAN/FEB/MAR           | 20                     | 5                       | 0                                                  |  |
| APR/MAY/JUNE  | 0             | 0           | 0             | APR/MAY/JUNE          | 0                      | 0                       | 0                                                  |  |