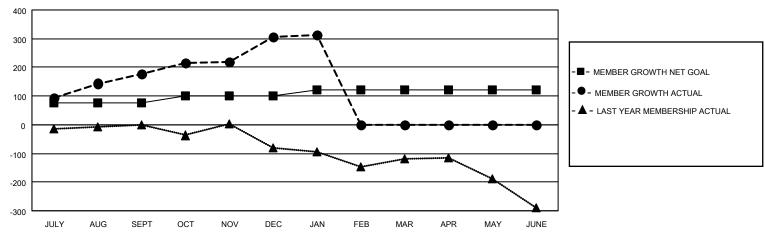

## GOALS AND ACTUAL MEMBERS CUMULATIVE

| DROPPED CLUBS: 0 |     | 36 CLUBS OF 72 ADDED 1 OR MORE NEW MEMBERS | GENDER DISTRIBUTION             |                |       |
|------------------|-----|--------------------------------------------|---------------------------------|----------------|-------|
|                  |     | NEW MEMBERO                                | MALE                            | 2,158 (68.70%) |       |
|                  |     |                                            | FEMALE                          | 983 (31.30%)   |       |
| DROPPED MEMBERS  |     |                                            |                                 | . ,            |       |
| DECEASED         | 6   | CLICK HERE FOR CUMULATIVE                  | TOTAL FAMILY UNIT MEMBERS       |                | 2,117 |
| CLUB CANCELLED   | 0   | MEMBERSHIP DATA                            |                                 |                | 4.070 |
| OTHER 130        |     |                                            | FAMILY MEMBERS PAYING HALF DUES |                | 1,276 |
| TOTAL            | 136 |                                            |                                 |                |       |

## MONTHLY MEMBERSHIP PROGRESS REPORT

LOCATION INDIA District 320 E Results as of: 1/31/2021

| Clubs         |               |             |               | Members               |                        |                         |                                                    |  |
|---------------|---------------|-------------|---------------|-----------------------|------------------------|-------------------------|----------------------------------------------------|--|
|               | RESULTS FOR   | R 2020-2021 |               | RESULTS FOR 2020-2021 |                        |                         |                                                    |  |
| QUARTER       | NEW CLUB GOAL | NEW CLUBS   | DROPPED CLUBS | QUARTER MEME          | BER GROWTH NET<br>GOAL | MEMBER GROWTH<br>ACTUAL | DROPPED<br>MEMBERS ACTUAL<br>(including transfers) |  |
| JULY/AUG/SEPT | 2             | 4           | 0             | JULY/AUG/SEPT         | 75                     | 241                     | 61                                                 |  |
| OCT/NOV/DEC   | 1             | 3           | 0             | OCT/NOV/DEC           | 25                     | 208                     | 75                                                 |  |
| JAN/FEB/MAR   | 1             | 0           | 0             | JAN/FEB/MAR           | 20                     | 5                       | 0                                                  |  |
| APR/MAY/JUNE  | 0             | 0           | 0             | APR/MAY/JUNE          | 0                      | 0                       | 0                                                  |  |